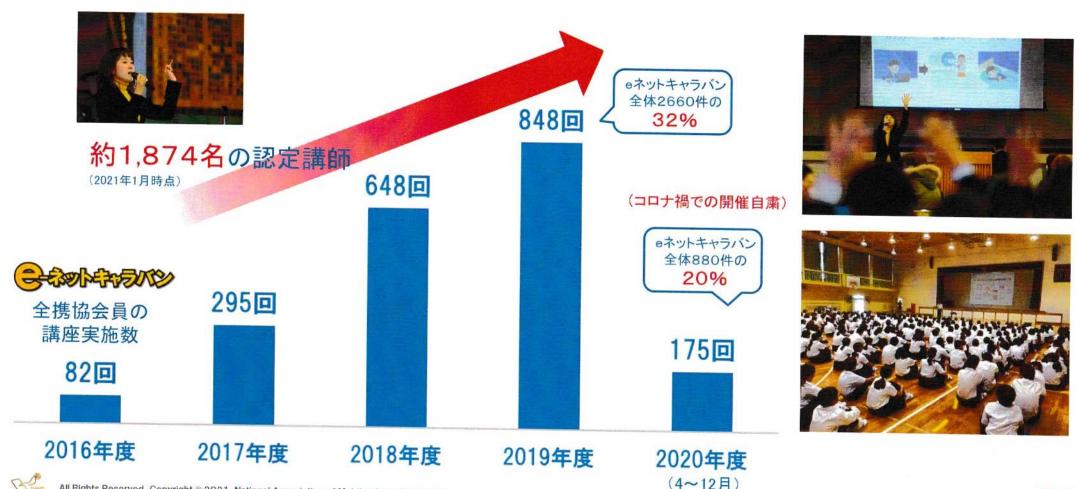

# eネットキャラバン (青少年保護活動)

全携協では、会員各社の協力の下、一般財団法人マルチメディア振興センターの「eネットキャラバン(※)」活動に 参画しており、全国47都道府県の小中高等学校の児童生徒および保護者向けに講師の派遣を行っています。 ※ 総務省・文科省と連携し、2005年から行われているインターネットの安心・安全利用に向けた啓発活動。(出前講座)