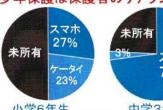

#### 青少年の自分専用端末保有状況 小中学校の8割が校内持ち込み制限あり

⇒青少年保護は保護者のリテラシー次第?

小学6年生

スマホ 73%

中学3年生

出典:モバイル社会研究所「モバイル利用トレンド2020-2021」