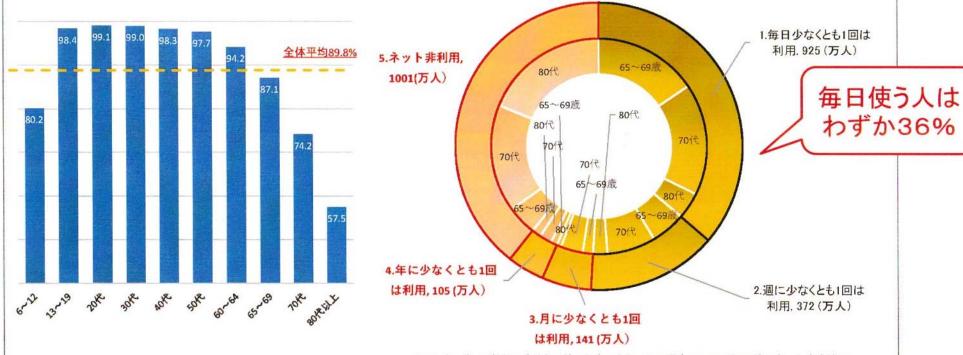

# [参考2] 高齢者はインターネットも使えていない

## デジタル活用の課題(1)

- 65歳以上のインターネット利用者の割合が相対的に低く、デジタル活用の障壁となっている。
- 65歳以上のインターネット利用者については、約半数※において、利用頻度が非常に低く、インターネットを使いこなせていない。(※回答者推計2545万人のうち、1247万人)

個人のインターネット利用者の割合

65歳以上のインターネット利用者のうち、使いこなしている度合い(推計)

※インターネットを利用すると回答した者のうち、利用頻度について無回答であった者を除く

(出典)総務省「令和元年通信利用動向調査(世帯編)」(令和2年5月29日公表)、総務省統計局「人口推計(2019年(令和元年)10月1日現在)」を基に作成

16