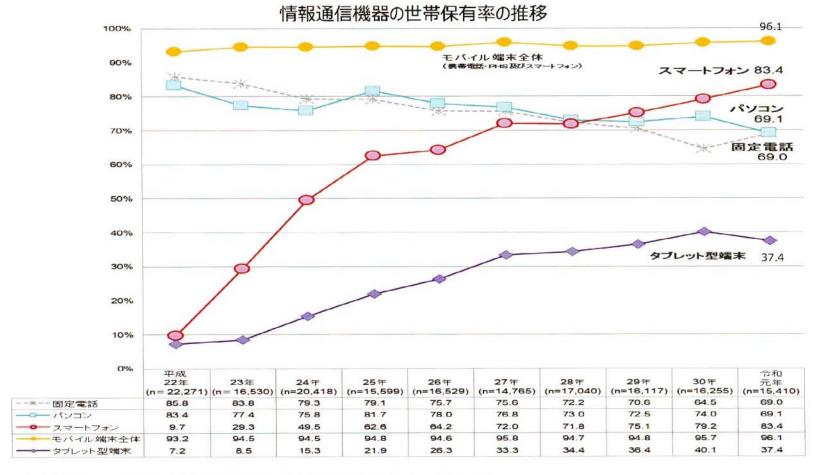

## [参考1] デジタル社会のキーデバイスは「スマホ」

## 情報通信機器の普及状況

● モバイル端末全体の普及率は非常に高く、中でもスマートフォンの普及率が最も高い。

(出典)総務省「通信利用動向調査」(主な情報通信機器の保有状況(世帯)(平成22年~令和元年))