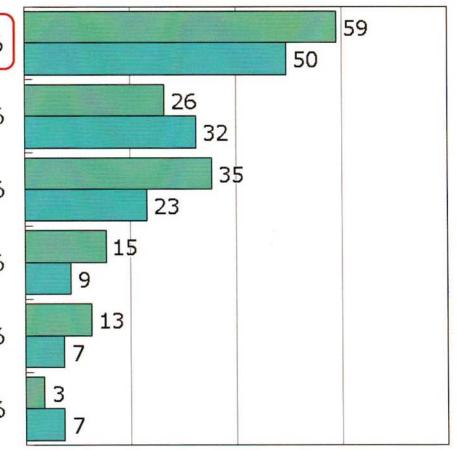

## [参考3] 高齢者のスマホの操作方法の調べ方 (ご家族等の"身近な人に聞く"以外)

パソコン業界との大きな違い。 (キャリアショップは身近な駆け込み寺)

0%

20%

40%

60%

80%

販売店に来店して問い合わせる

コールセンターに問い合わせる

インターネットで自分で調べる

本で自分で調べる

これ以外の方法で解決する

何もしない・あきらめる

注:スマートフォン所有者が回答。

出典: 2020年一般向けモバイル動向調査(訪問留置) 株式会社NTTドコモ モバイル社会研究所

契約者数は総務省公表の2020年9月末時点 (MNOはPHS・BWAを含み、通信モジュールを 除く。MVNOはSIMカード型(格安SIM)のみ。 MVNOの一次事業者608、二次以降842社。)