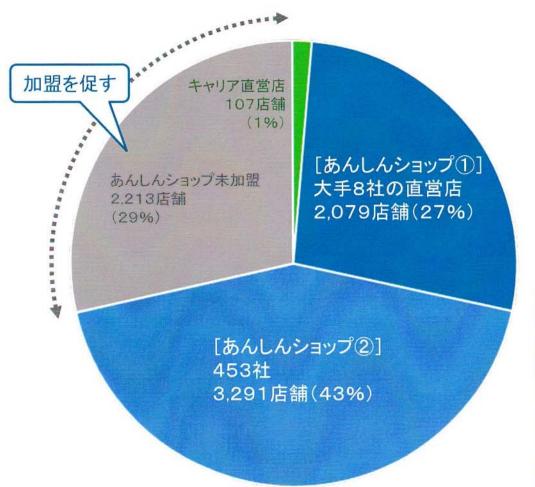

## 「類型A:全国展開型のデジタル活用支援」 進め方の提案

| ドコモショップ    | 総店舗数<br>2,315店 | あんしんショップ |     |                |
|------------|----------------|----------|-----|----------------|
|            |                | 1,778店   | 77% |                |
| auショップ     | 2,184店         | 1,505店   | 69% |                |
| ソフトバンクショップ | 2,283店         | 1,612店   | 71% | ··· YM合同ショップ含む |
| ワイモバイルショップ | 733店           | 427店     | 58% |                |
| 楽天モバイルショップ | 175店           | 68店      | 39% | … 他は殆ど楽天直営店    |
| 合計         | 7,690店         | 5,390店   | 70% |                |

消費者保護・高齢者応対マナーを学んでいる「あんしんショップ」を中心とした取組を提案します