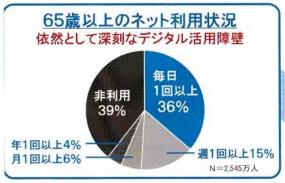

# [参考2] 高齢者はインターネットも使えていない

## デジタル活用の課題(1)

- 65歳以上のインターネット利用者の割合が相対的に低く、デジタル活用の障壁となっている。
- 65歳以上のインターネット利用者については、約半数※において、利用頻度が非常に低く、インターネットを使いこなせていない。(※回答者推計2545万人のうち、1247万人)

個人のインターネット利用者の割合

65歳以上のインターネット利用者のうち、使いこなしている度合い(推計)

※インターネットを利用すると回答した者のうち、利用頻度について無回答であった者を除く

(出典)総務省「令和元年通信利用動向調査(世帯編)」(令和2年5月29日公表)、総務省統計局「人口推計(2019年(令和元年)10月1日現在)」を基に作成

16