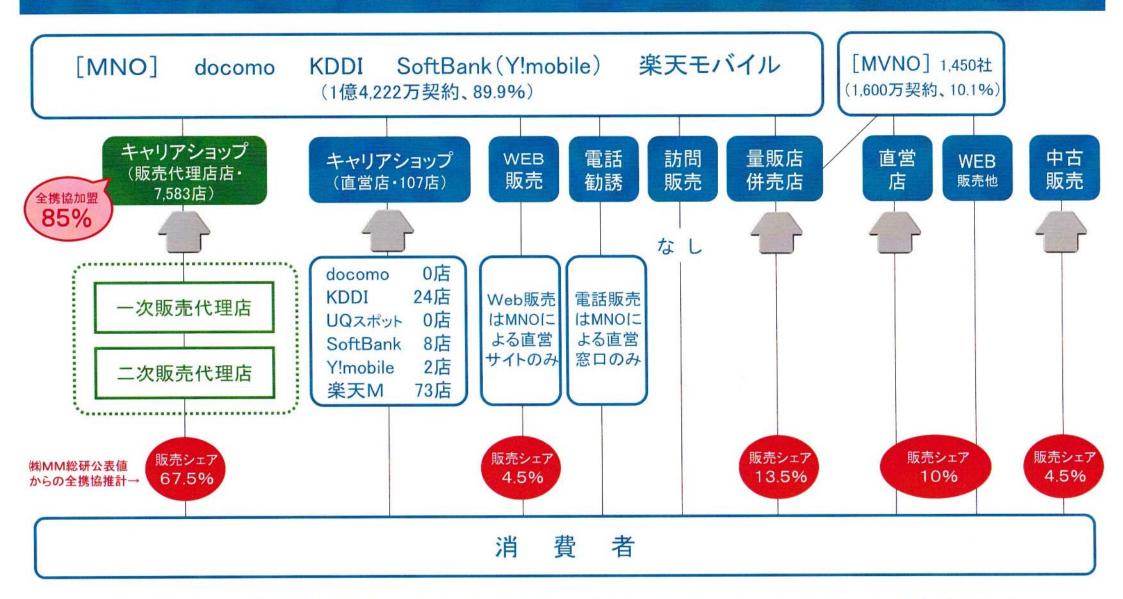

コールセンターに問い合わせる

インターネットで自分で調べる

本で自分で調べる

これ以外の方法で解決する

何もしない・あきらめる

注:スマートフォン所有者が回答。

出典: 2020年一般向けモバイル動向調査(訪問留置) 株式会社NTTドコモ モバイル社会研究所

契約者数は総務省公表の2020年9月末時点 (MNOはPHS・BWAを含み、通信モジュールを 除く。MVNOはSIMカード型(格安SIM)のみ。 MVNOの一次事業者608、二次以降842社。)

キャリアショップは99%販売代理店が運営。(各キャリアのルールに則った受託運営。)