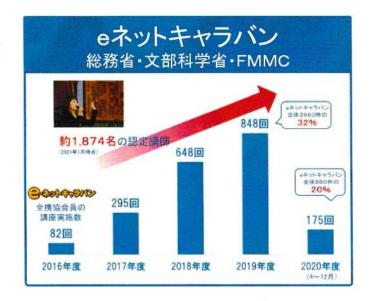

# eネットキャラバン (青少年保護活動)

全携協では、会員各社の協力の下、一般財団法人マルチメディア振興センターの「eネットキャラバン(※)」活動に 参画しており、全国47都道府県の小中高等学校の児童生徒および保護者向けに講師の派遣を行っています。 ※ 総務省・文科省と連携し、2005年から行われているインターネットの安心・安全利用に向けた啓発活動。(出前講座)