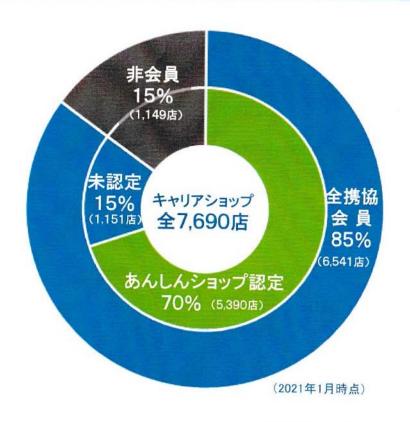

## 「類型A:全国展開型のデジタル活用支援」 進め方の提案

| ドコモショップ    | 総店舗数<br>2,315店 | あんしんショップ |     |                |
|------------|----------------|----------|-----|----------------|
|            |                | 1,778店   | 77% |                |
| auショップ     | 2,184店         | 1,505店   | 69% |                |
| ソフトバンクショップ | 2,283店         | 1,612店   | 71% | ··· YM合同ショップ含む |
| ワイモバイルショップ | 733店           | 427店     | 58% |                |
| 楽天モバイルショップ | 175店           | 68店      | 39% | … 他は殆ど楽天直営店    |
| 合計         | 7,690店         | 5,390店   | 70% |                |