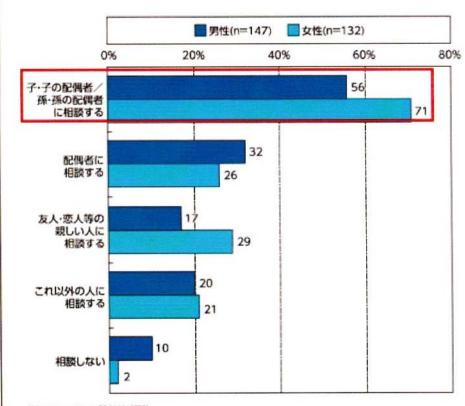

### 1 節 [資料5-6] スマートフォンを使いこなすための 相談相手[性別(男女別)](複数回答)

●「子や子の配偶者、孫や孫の配偶者に相談する」という、自分よりも若年の人間に 相談する割合が、男女ともに一番大きい。

注:スマートフォン所有者が回答。

出所: 2019年一般向けモバイル動向側面(訪問留置)