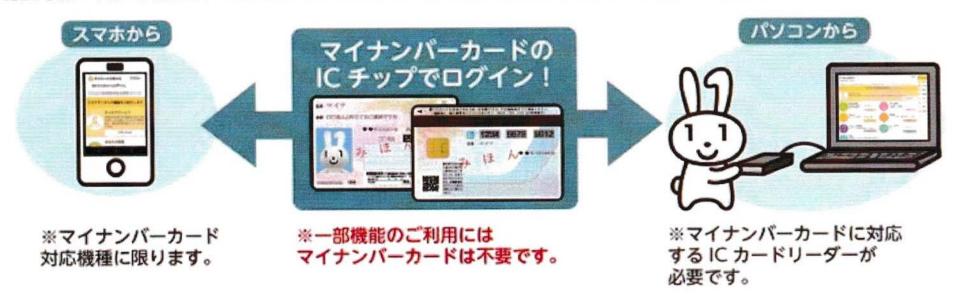

#### マイナポータルを利用するには

マイナポータルでアカウント開設(利用者登録)を行いログインするためには、利用者証明用電子証明書をICチップに搭載したマイナンバーカードが必要です。また、パソコンとマイナンバーカード読取対応のICカードリーダー、もしくはマイナンバーカード読取対応(NFC対応)のスマートフォンが必要です。

使用する前に、パソコン及びスマートフォンに、ログイン用アプリ「マイナポータルAP」のインストールを行ってください。