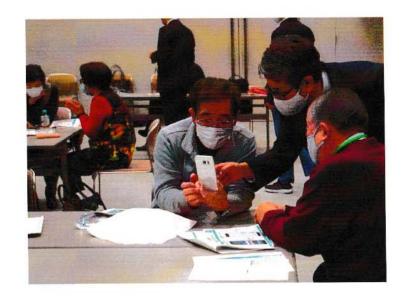

## デジタル・デビュー

- ・Face-to-Face の講習が必要 コロナの今後の状況見極めが必要 (密を避けていてはやれない)
- ・講習用端末の確保
- ・受講生の数に合わせた 支援員さんが必要

### 初心者スキルアップ・極力非対面で

- ・初期段階で、ZOOM、YouTubeの使い方を教え、 その後は、オンラインで教える
- ・ZOOMなどの活用で IOS組、Android組、タブレット組などに 分けた授業ができる
- ・PCからスマホへのリモートアクセス(TeamViewer等
- · YouTubeが使えれば マニュアルに動画を活用できる